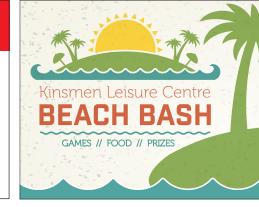

# **Poolpod**

The Pool Pod at Emerald Hills Leisure Centre is a lift that can assist someone with mobility challenges into and out of the pool.

It has been installed on the 4-Lane pool to replace the existing in-pool Spectrum platform lift that is currently out of service.

The maximum weight capacity for the Pool Pod is 550lbs.