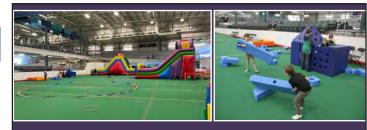

# SPORTZONE

June 29 - July 31 Omit: July 1 Mon - Sun (Drop-in sports will be on Rusty McLean Arena on July 22 from 10 am - 8 pm and July 23 from 10 am - 4 pm; no inflatable)

**9 am - 8 pm** (no inflatable from 9 - 10 am or 4 - 8 pm)

#### MacMillan Team Arena

Activities include: Sporting equipment, inflatables, mini-hockey stick arena and more.

For ages 3 and up. 3 - 6 year olds require supervision by someone at least 14 years old. Included in the daily admission or the Active Pass.

Socks are required for use of the inflatable.

# SPORTZONE

August 1 - 31 10 am - 4 pm

Millennium Place Field 1

Activities include: Sporting equipment, inflatables, mini-hockey stick arena and more.

For ages 3 and up. 3 - 6 year olds require supervision by someone at least 14 years old. Included in the daily admission or the Active Pass.