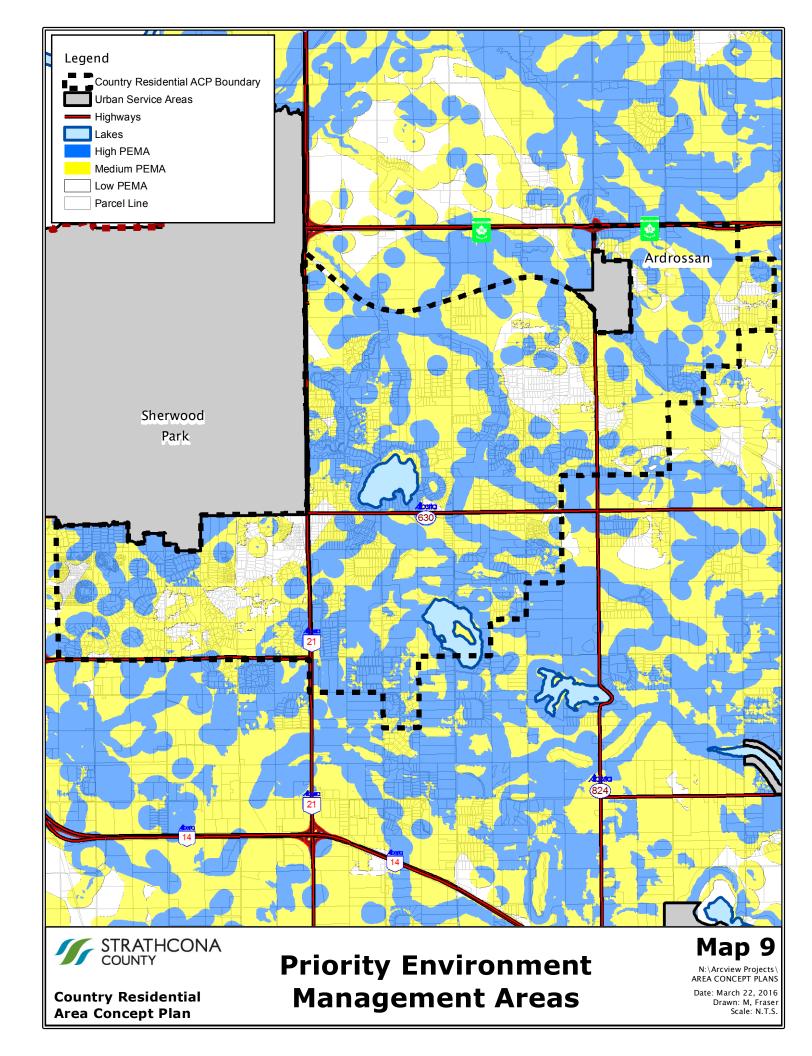

Date Signed: 1/01ember 5/2015

**Area Concept Plan** 

Date: March 22, 2016 Drawn: M, Fraser Scale: N.T.S.

**Beaver Hills Moraine** 

N:\Arcview Projects\AREA CONCEPT PLANS Date: March 22, 2016 Drawn: M, Fraser Scale: N.T.S.