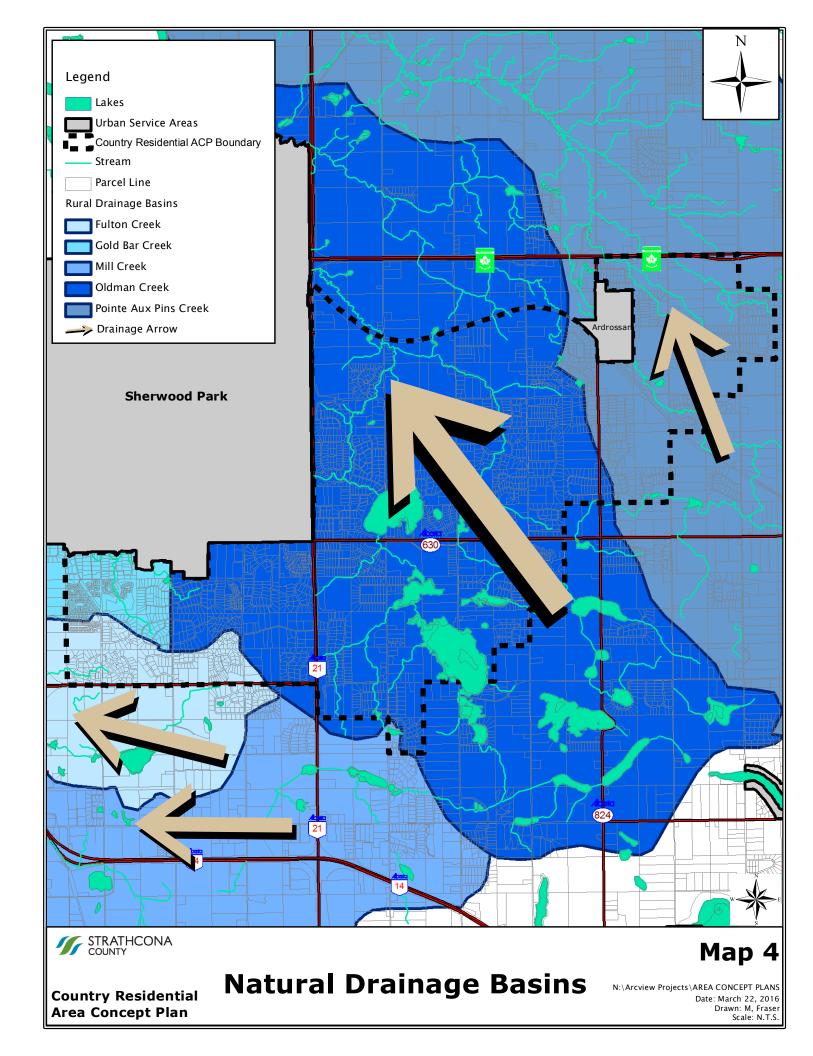

Date Signed: 1/01ember 5/2015

**Area Concept Plan** 

Date: March 22, 2016 Drawn: M, Fraser Scale: N.T.S.

**Beaver Hills Moraine** 

N:\Arcview Projects\AREA CONCEPT PLANS Date: March 22, 2016 Drawn: M, Fraser Scale: N.T.S.