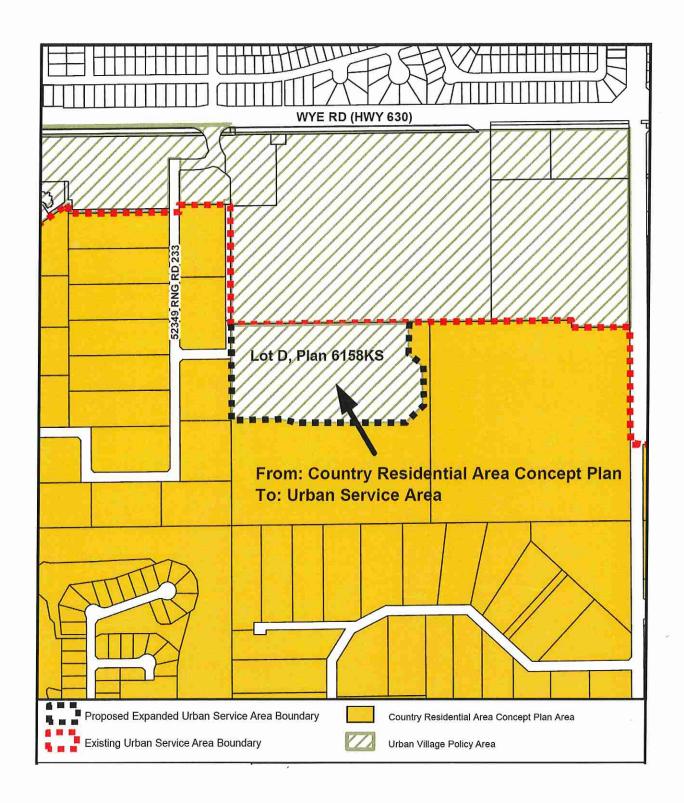

That Bylaw 58-2011, as amended, be amended as follows:

- 1. That the Country Residential Area Concept Plan Area Boundary in Maps 1 through 10 inclusively is amended to remove approximately 7.18 hectares (17.74 acres) of Lot D, Plan 6158KS as outlined on Schedule "A" attached hereto.
- 2. This bylaw comes into effect after third reading and upon being signed.