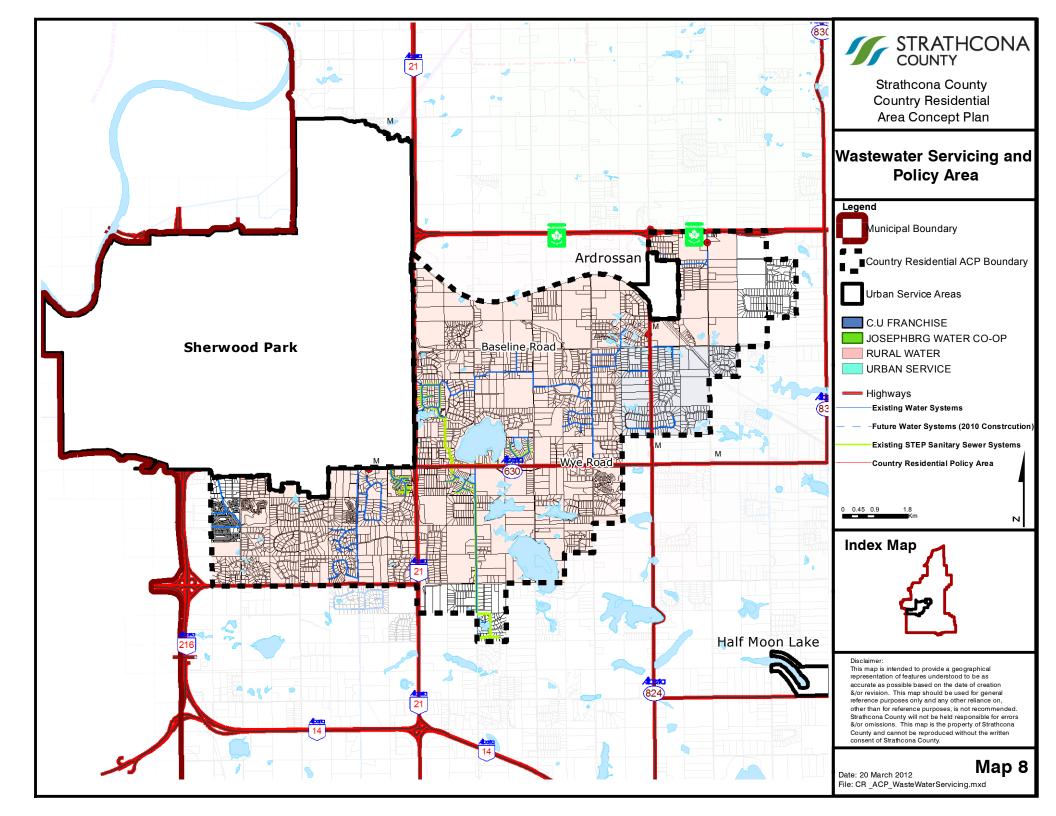

That Bylaw 58-2011, as amended, be amended as follows:

- 1. That the Country Residential Area Concept Plan Area Boundary in Maps 1 through 10 inclusively is amended to remove approximately 7.18 hectares (17.74 acres) of Lot D, Plan 6158KS as outlined on Schedule "A" attached hereto.
- 2. This bylaw comes into effect after third reading and upon being signed.