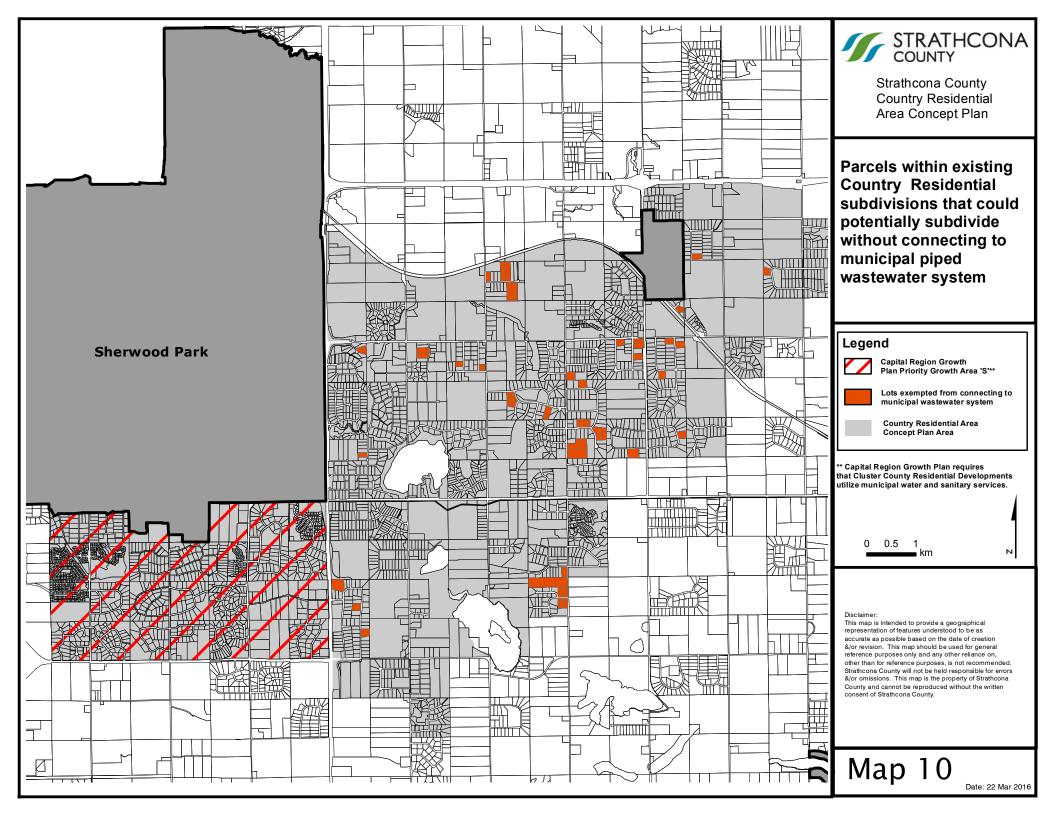

That Bylaw 58-2011, as amended, be amended as follows:

- 1. That the Country Residential Area Concept Plan Area Boundary in Maps 1 through 10 inclusively is amended to remove approximately 7.18 hectares (17.74 acres) of Lot D, Plan 6158KS as outlined on Schedule "A" attached hereto.
- 2. This bylaw comes into effect after third reading and upon being signed.