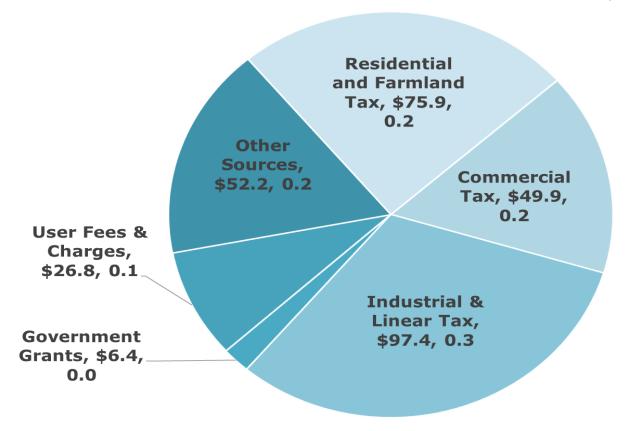

#### ALL REVENUE WITH TAX BREAKDOWN TOTAL REVENUE \$308.6M

Strathcona County, like other Alberta municipalities, provides a diverse range of services. Funding for these services stems from a limited revenue stream consisting of two primary sources: property taxes and user fees and charges.

Property taxes collected make up 72% of Strathcona County's total revenue. Residential taxes, which represent taxes paid by homeowners, make up 25% of revenue collected. A significant industrial base, primarily from light and heavy industry (including linear) in Alberta's Industrial Heartland, contributes 31% of all County revenues in support of municipal services. Linear taxes are from right of ways for pipe and power lines. Commercial taxes come from businesses that reside within the County. Commercial taxes come from businesses that reside within the County and make up 16% of budgeted revenue.

User fees and charges form the next significant portion of revenue collected by the County. At 9% of total revenue, they are generated primarily from planning and development service fees, transit fares and fees collected for the use of recreation facilities.

Other sources of revenue are comprised of penalties and fines, investment income, other revenue, reserve transfers and loan funds repaid.