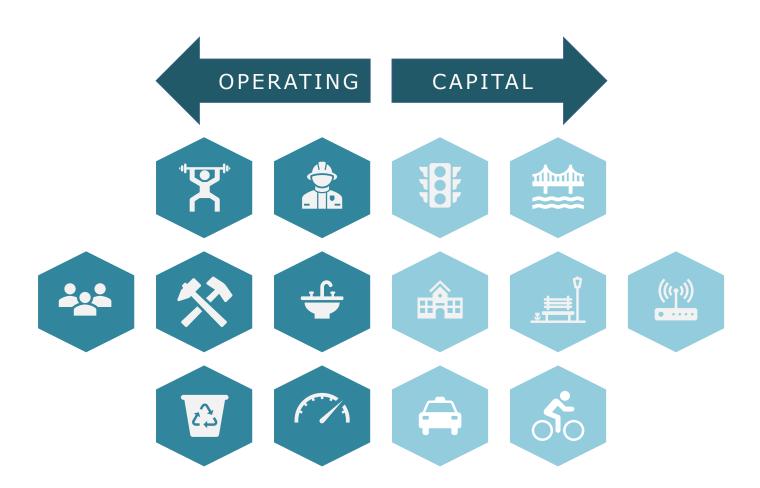

#### Capital vs. Operating Budgets

The two types of budgets—operating and capital—are very distinct and both are reflective of maintaining current service levels for existing programs and services critical to the community, as well as additional resource requirements for new initiatives.

The **operating budget** provides resources for the ongoing day-to-day costs of delivering municipal services to residents. The operating budget sets the revenue and spending levels for all municipal services and programs. It covers items such as staff salaries, utility costs to run facilities, funding for community events, family support programs and maintenance repairs to essential infrastructure.

The **capital budget** deals with costs to develop new infrastructure and amenities and invest in long-term fixed assets required for daily service delivery. Maintenance of current infrastructure through rehabilitation and replacement is priority. Examples include new water lines, rehabilitation of roads, replacement of equipment, new facilities and technology, land and vehicles.