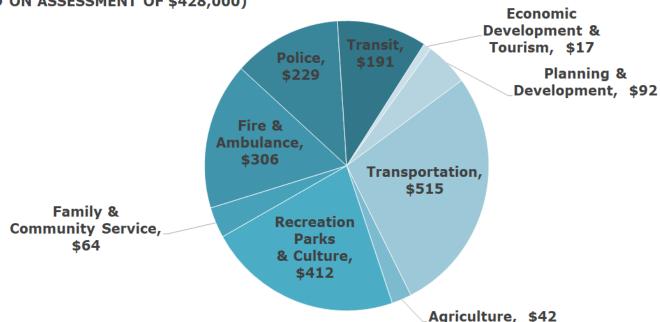

#### Understanding Your Municipal Taxes

The sample single family residential property assessed at \$428,000 will pay approximately \$1,868 per year, or \$156.00 per month in property taxes in 2021 for Strathcona County municipal services. For this, residents will receive the snapshot of services listed in the graphic below, and much more. Transportation infrastructure requires 28% of your tax dollar, while recreation, parks and culture requires 22% and 16% goes to funding fire and ambulance.

2021 ANNUAL TAX DOLLARS PER AVERAGE HOUSEHOLD TOTAL \$1,868/YEAR (BASED ON ASSESSMENT OF \$428,000)

The average household in Strathcona County will spend \$156.00 on property taxes each month. For this amount, taxpayers get a vast selection of services. The true value of this expense may best be reflected when compared with other household expenses of the same approximate value.