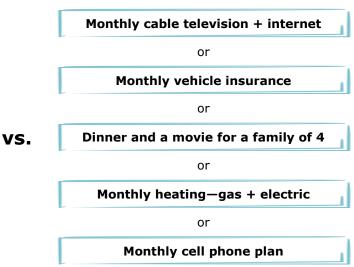

2021 ANNUAL TAX DOLLARS PER AVERAGE HOUSEHOLD TOTAL \$1,868/YEAR (BASED ON ASSESSMENT OF \$428,000)

The average household in Strathcona County will spend \$156.00 on property taxes each month. For this amount, taxpayers get a vast selection of services. The true value of this expense may best be reflected when compared with other household expenses of the same approximate value.

#### \$156.00 gets the average household: