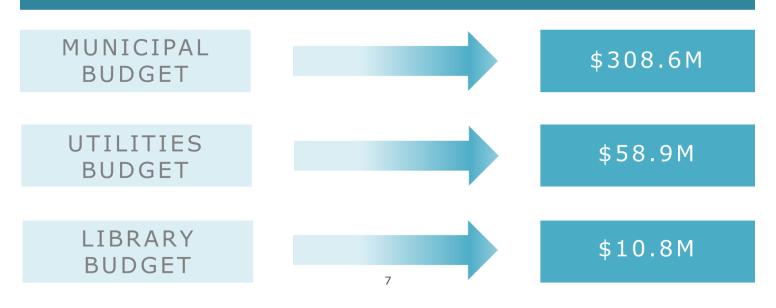

### 2021 APPROVED MULTI-YEAR BUDGET HIGHLIGHTS

Budget 2021 includes a approved consolidated budget of \$378.4 million and approved capital budget of \$58.9 million.

Council approved the 2021 budget at a zero per cent municipal tax rate increase for residential and non-residential properties.

| Budget                                     | 2021<br>Approved<br>Budget | 2022<br>Approved in<br>Principle<br>Budget | 2023<br>Approved in<br>Principle<br>Budget | 2024<br>Approved in<br>Principle<br>Budget | 2025<br>Approved in<br>Principle<br>Budget |
|--------------------------------------------|----------------------------|--------------------------------------------|--------------------------------------------|--------------------------------------------|--------------------------------------------|
| Consolidated<br>operating<br>budget        | \$378.4M                   | \$398.8M                                   | \$412.4M                                   | \$420.4M                                   | N/A                                        |
| Consolidated<br>capital<br>budget          | \$58.9M                    | \$111.9M                                   | \$51.3M                                    | \$55.3M                                    | \$81.7M                                    |
| Municipal tax<br>dollar increase %         | 0.00%                      | 1.39%                                      | 1.36%                                      | 1.00%                                      | N/A                                        |
| Monthly increase<br>to sample<br>homeowner | \$0.00                     | \$2.16                                     | \$2.15                                     | \$1.61                                     | N/A                                        |
| Utility rate increase %                    | 1.19%                      | 1.97%                                      | 2.49%                                      | 1.88%                                      | N/A                                        |
| Average monthly increase on utility bill   | \$1.41                     | \$2.36                                     | \$3.03                                     | \$2.35                                     | N/A                                        |

#### WHERE THE MONEY GOES

The operating budget maintains the vast array of high quality services provided to the community. Park and trail maintenance, policing, snow removal, community events, recreation opportunities and road maintenance are just a few of the many services delivered through the 2021 multi-year budget. The capital budget represents the capital required to support service delivery such as roads, water lines, and investment in growth and planning for the future. Service delivery comes with costs associated with required inputs such as labour, oil-related supplies, utilities to heat and light facilities, office supplies and contracted services. The total cost of municipal services is budgeted at \$308.6 million for 2021.