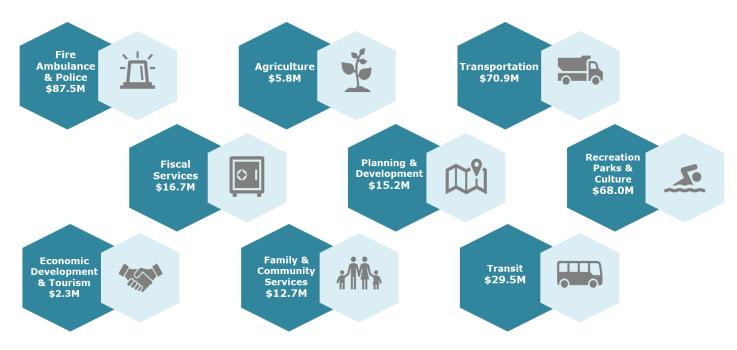

#### Understanding Your Municipal Taxes

The sample single family residential property assessed at \$428,000 will pay approximately \$1,868 per year, or \$156.00 per month in property taxes in 2021 for Strathcona County municipal services. For this, residents will receive the snapshot of services listed in the graphic below, and much more. Transportation infrastructure requires 28% of your tax dollar, while recreation, parks and culture requires 22% and 16% goes to funding fire and ambulance.