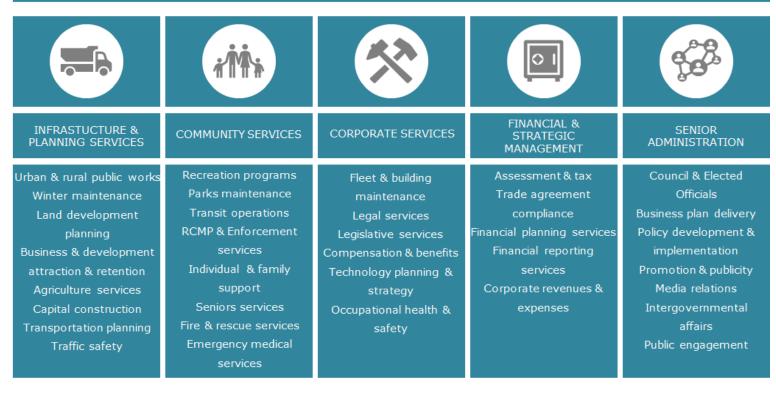

This document contains an overview of the budget, followed by a breakdown of each division's approved operating and capital budgets. The County's divisions and associated programs and services are listed in the table below:

#### SNAPSHOT OF SERVICES SUPPORTED BY THE BUDGET