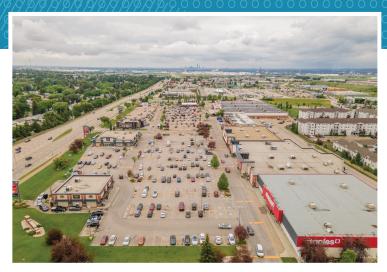

# Sherwood Park, Strathcona County

With over 40+ retail centres - accessible by Highway 16 (Yellowhead), Anthony Henday Drive, both CN and CP Rails, and a 10-minute drive to Edmonton - Your next investment opportunity is right here.