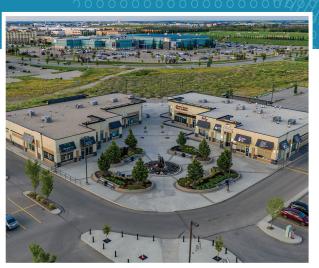

# Sherwood Park, Strathcona County

With over 40+ retail centres - accessible by Highway 16 (Yellowhead), Anthony Henday Drive, both CN and CP Rails, and a 10-minute drive to Edmonton - Your next investment opportunity is right here.