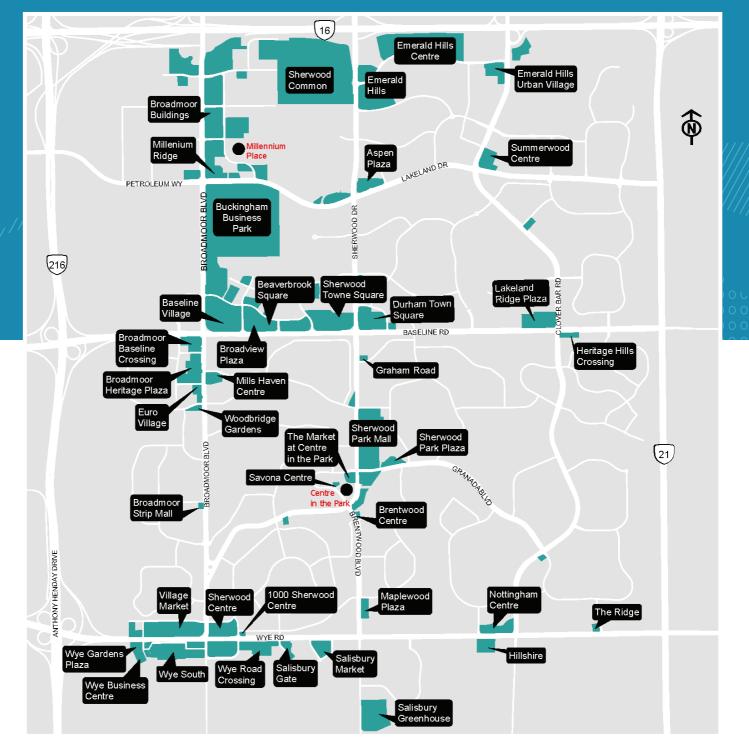

# Sherwood Park, Strathcona County

With over 40+ retail centres - accessible by Highway 16 (Yellowhead), Anthony Henday Drive, both CN and CP Rails, and a 10-minute drive to Edmonton - Your next investment opportunity is right here.