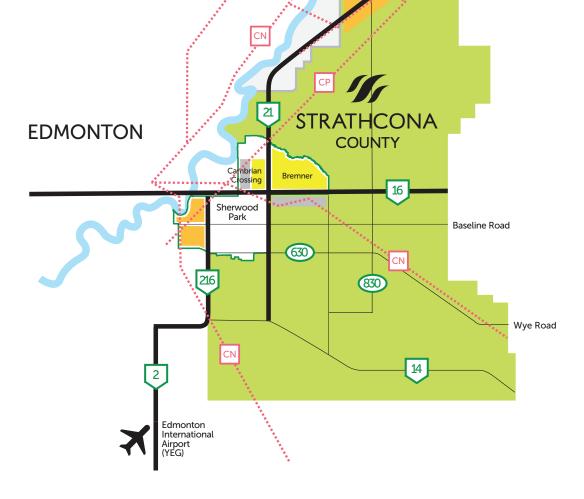

# Sherwood Park, Strathcona County

With over 40+ retail centres - accessible by Highway 16 (Yellowhead), Anthony Henday Drive, both CN and CP Rails, and a 10-minute drive to Edmonton - Your next investment opportunity is right here.